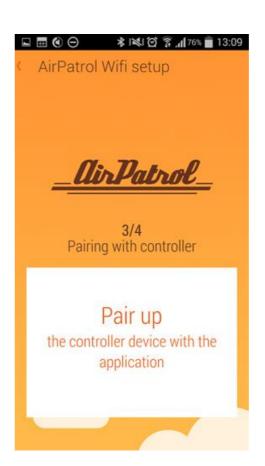

## EASY TO SET UP

As always our products are made to be used by anyone which means they have to be really simple to set up and use. We took this task seriously and have managed to shorten the whole set-up process to four simple steps that take a couple of minutes.