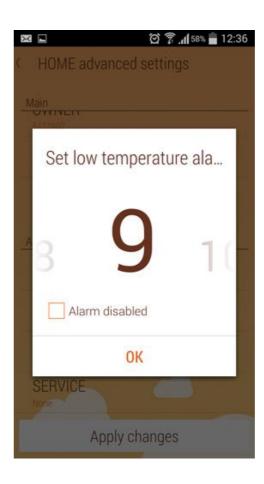

#### **CUSTOMIZABLE ALARMS**

- Low / high room temperature
- Low / high room humidity
- Connection status
- Service time