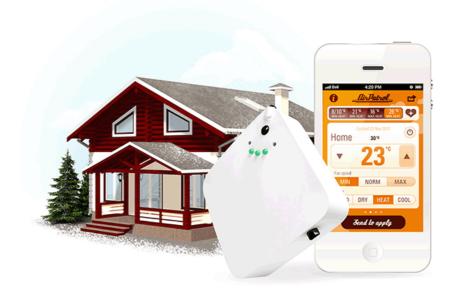

## **HOW IT WORKS?**

AirPatrol WiFi uses secure wireless channels (WiFi, InfraRed) to transfer your wishes to your AC unit.

## AIRPATROL IN GENERAL

**AirPatrol** is number one **brand** in air-to-air type air conditioning **mobile control** market.

**AirPatrol** is the best solution to control your air conditioner (A/C) or heat pump with mobile phone.