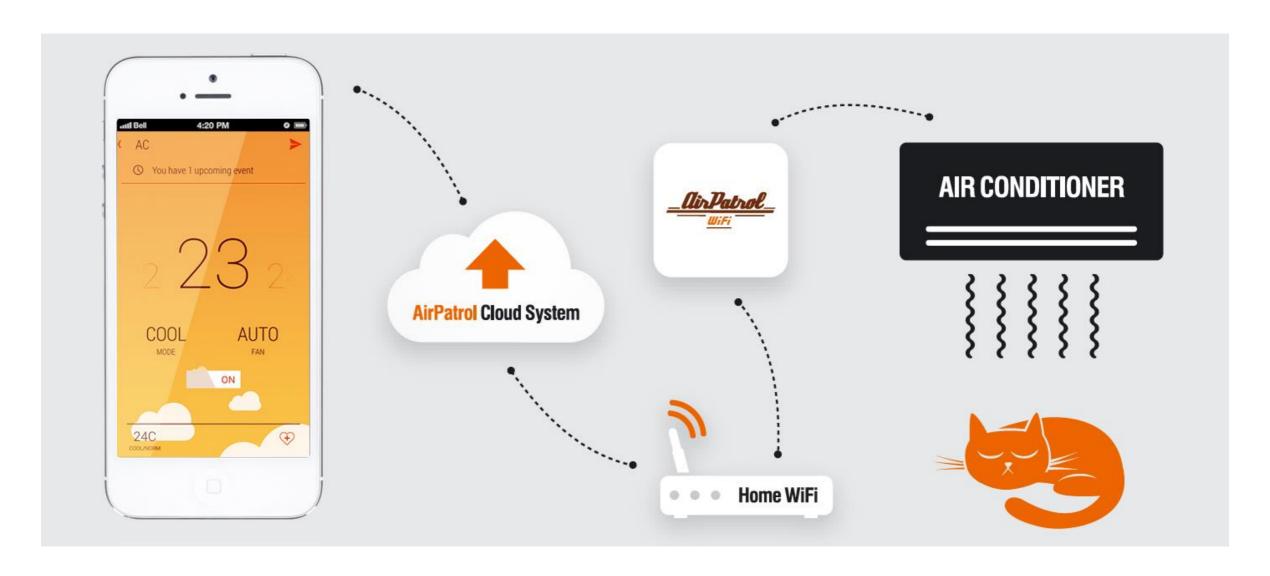

## **HOW IT WORKS?**

AirPatrol WiFi uses secure wireless channels (WiFi, InfraRed) to transfer your wishes to your AC unit.