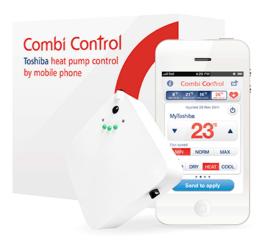

# **AIRPATROL MODELS**

AirPatrol WiFi

**AirPatrol Lite** 

**AirPatrol Nordic** 

**Combi Control for Toshiba** 

| Model:                          | AirPatrol<br>WiFi  | AirPatrol<br>Lite  | AirPatrol<br>Nordic | Combi<br>Control  |
|---------------------------------|--------------------|--------------------|---------------------|-------------------|
| Version:                        | 2.0                | 1.10               | 1.10                | 1.09              |
| Product<br>size: (H x<br>L x W) | 16 x 86 x<br>86 mm | 11 x 60 x<br>76 mm | 18 x 76x<br>76 mm   | 18 x 76x<br>76 mm |
| Charger:                        | Standard micro USB |                    |                     |                   |