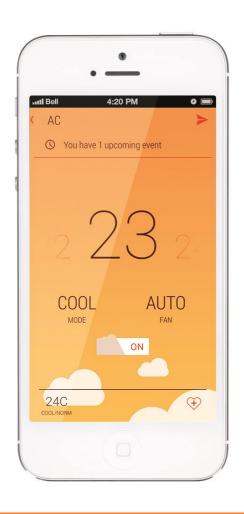

#### **COMMANDS & FUNCTIONS**

- ON / OFF
- DRY / COOL / HEAT / AUTO
- Temperature setting, 10 30 °C
- Fan speed setting, AUTO / MIN / NORM / MAX
- Swing mode
- Low heat mode (Freeze protection)

#### INFORMATION FROM AIRPATROL

- Function mode
- Fan speed mode
- Swing mode
- Desired temperature
- Current temperature
- Current humidity
- Local weather report
- Connection status
- · Information about controller uptime
- WiFi network strength
- Firmware version