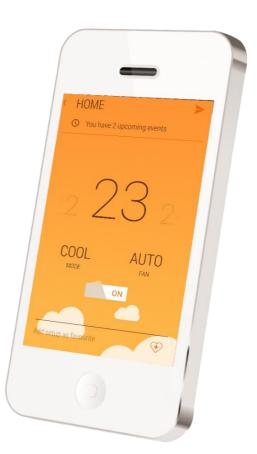

## BEST WAY TO USE AIRPATROL

We have made totally new **free mobile application** for iOS and Android!

It has more features than before and easier to use design.

After pluging in AirPatrol WiFi to power socket download the App and it will guide you through installation process.

## **HOW IT WORKS?**

AirPatrol WiFi uses secure wireless channels (WiFi, InfraRed) to transfer your wishes to your AC unit.