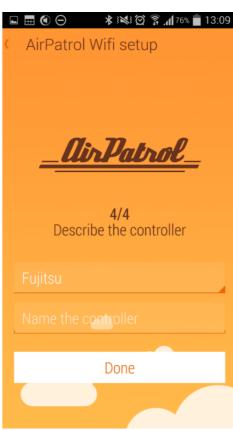

## EASY TO SET UP

As always our products are made to be used by anyone which means they have to be really simple to set up and use. We took this task seriously and have managed to shorten the whole set-up process to four simple steps that take a couple of minutes.