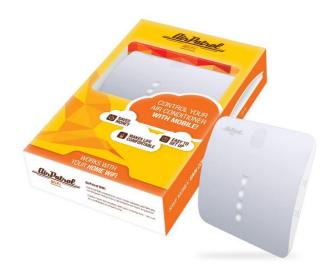

# **AIRPATROL MODELS**

AirPatrol WiFi

**AirPatrol Lite** 

**AirPatrol Nordic** 

**Combi Control for Toshiba** 

| Model:                          | AirPatrol<br>WiFi  | AirPatrol<br>Lite  | AirPatrol<br>Nordic | Combi<br>Control  |
|---------------------------------|--------------------|--------------------|---------------------|-------------------|
| Version:                        | 2.0                | 1.10               | 1.10                | 1.09              |
| Product<br>size: (H x<br>L x W) | 16 x 86 x<br>86 mm | 11 x 60 x<br>76 mm | 18 x 76x<br>76 mm   | 18 x 76x<br>76 mm |
| Charger:                        | Standard micro USB |                    |                     |                   |