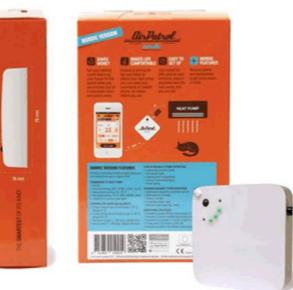

# 

PRE-ORDER NOW!

SAVE MONEY, SAIN COMFORT!

CONTROL YOUR
AIR CONDITONER OR HEAT PUMP
WITH MOBILE!

# **AIRPATROL MODELS**

AirPatrol WiFi

**AirPatrol Lite** 

**AirPatrol Nordic** 

**Combi Control for Toshiba** 

| Model:                          | AirPatrol<br>WiFi  | AirPatrol<br>Lite  | AirPatrol<br>Nordic | Combi<br>Control  |
|---------------------------------|--------------------|--------------------|---------------------|-------------------|
| Version:                        | 2.0                | 1.10               | 1.10                | 1.09              |
| Product<br>size: (H x<br>L x W) | 16 x 86 x<br>86 mm | 11 x 60 x<br>76 mm | 18 x 76x<br>76 mm   | 18 x 76x<br>76 mm |
| Charger:                        | Standard micro USB |                    |                     |                   |