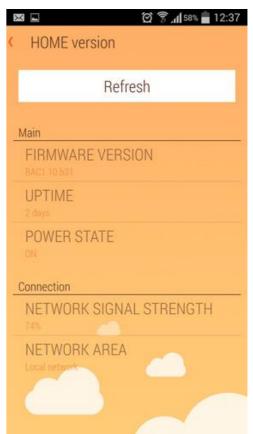

#### INFORMATION FROM AIRPATROL

- Function mode
- Fan speed mode
- Swing mode
- Desired temperature
- Current temperature
- Current humidity
- Local weather report
- Connection status
- · Information about controller uptime
- WiFi network strength
- Firmware version