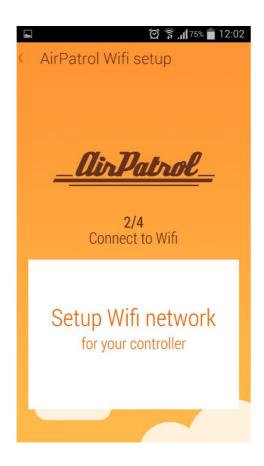

## EASY TO SET UP

As always our products are made to be used by anyone which means they have to be really simple to set up and use. We took this task seriously and have managed to shorten the whole set-up process to four simple steps that take a couple of minutes.