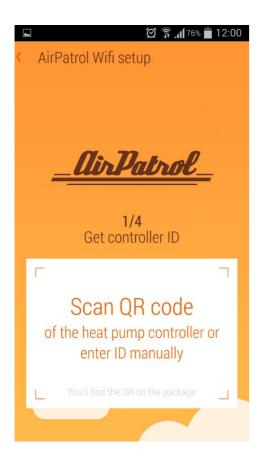

## EASY TO SET UP

As always our products are made to be used by anyone which means they have to be really simple to set up and use. We took this task seriously and have managed to shorten the whole set-up process to four simple steps that take a couple of minutes.