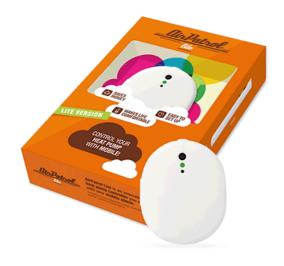

# **AIRPATROL MODELS**

AirPatrol WiFi

**AirPatrol Lite** 

**AirPatrol Nordic** 

**Combi Control for Toshiba** 

| Model:                          | AirPatrol<br>WiFi  | AirPatrol<br>Lite  | AirPatrol<br>Nordic | Combi<br>Control  |
|---------------------------------|--------------------|--------------------|---------------------|-------------------|
| Version:                        | 2.0                | 1.10               | 1.10                | 1.09              |
| Product<br>size: (H x<br>L x W) | 16 x 86 x<br>86 mm | 11 x 60 x<br>76 mm | 18 x 76x<br>76 mm   | 18 x 76x<br>76 mm |
| Charger:                        | Standard micro USB |                    |                     |                   |